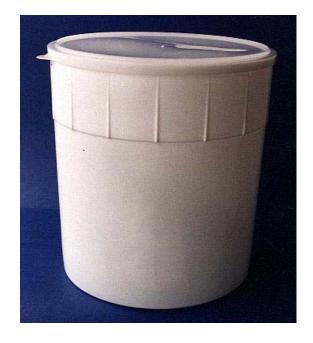

# 3 Gallon Ice Cream Tub & Lid

# 3 Gallon Round Ice Cream Tub & Lid Specifications

3 Gallon Ice Cream Tub Tare Weight 310 - 330 grams 3 Gallon Ice Cream Lid Weight Lid Weight = 80 +/- 5 grams

#### **Brimful Capacity:**

3.0 Gallons 384 Fluid Ounces

#### 3 Gallon Ice Cream Tub Dimensions

## **Height without Cover:**

10.55 inches +/- .10"

## **Height with Cover:**

10.63 inches +/- .10"

## **Top Diameter:**

9.88 inches +/- .02"

#### **Bottom Diameter:**

9.00 inches +/- .02"

**Nominal Wall Thickness: .055"** 

Child Warning Labels are not required at this time on any 3 Gallon Pails

#### **Material Used:**

Virgin High Density Polyethylene